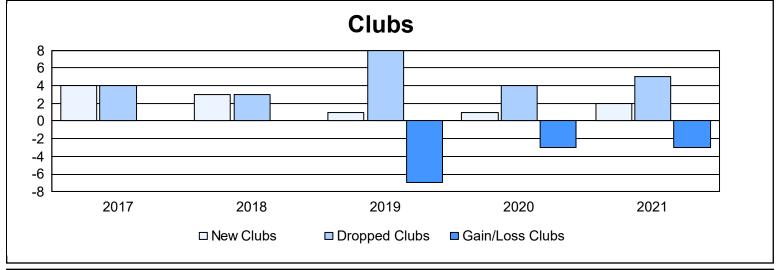

| Year      | New<br>Clubs | Dropped<br>Clubs | Gain/<br>Loss<br>Clubs | New<br>Members | Charter<br>Members | Reinstate<br>Members | Transfer<br>Members | Total<br>Member<br>Added | Total<br>Members<br>Dropped | Gain/<br>Loss<br>Members |
|-----------|--------------|------------------|------------------------|----------------|--------------------|----------------------|---------------------|--------------------------|-----------------------------|--------------------------|
| 2016-2017 | 4            | 4                | 0                      | 647            | 128                | 31                   | 27                  | 833                      | 828                         | 5                        |
| 2017-2018 | 3            | 3                | 0                      | 647            | 143                | 51                   | 27                  | 868                      | 958                         | -90                      |
| 2018-2019 | 1            | 8                | -7                     | 504            | 33                 | 20                   | 27                  | 584                      | 793                         | -209                     |
| 2019-2020 | 1            | 4                | -3                     | 289            | 37                 | 37                   | 48                  | 411                      | 721                         | -310                     |
| 2020-2021 | 2            | 5                | -3                     | 339            | 35                 | 33                   | 17                  | 424                      | 621                         | -197                     |
| Average   | 2            | 5                | -3                     | 485            | 75                 | 34                   | 29                  | 624                      | 784                         | -160                     |