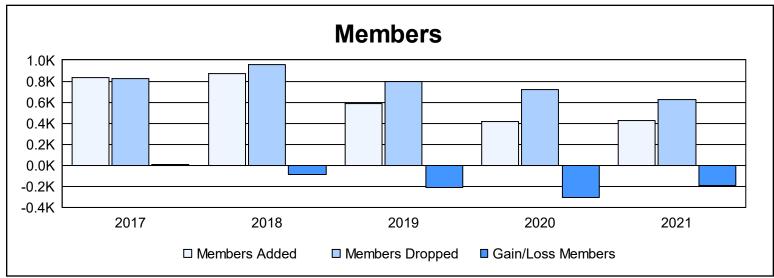

| Year      | New<br>Clubs | Dropped<br>Clubs | Gain/<br>Loss<br>Clubs | New<br>Members | Charter<br>Members | Reinstate<br>Members | Transfer<br>Members | Total<br>Member<br>Added | Total<br>Members<br>Dropped | Gain/<br>Loss<br>Members |
|-----------|--------------|------------------|------------------------|----------------|--------------------|----------------------|---------------------|--------------------------|-----------------------------|--------------------------|
| 2016-2017 | 4            | 4                | 0                      | 647            | 128                | 31                   | 27                  | 833                      | 828                         | 5                        |
| 2017-2018 | 3            | 3                | 0                      | 647            | 143                | 51                   | 27                  | 868                      | 958                         | -90                      |
| 2018-2019 | 1            | 8                | -7                     | 504            | 33                 | 20                   | 27                  | 584                      | 793                         | -209                     |
| 2019-2020 | 1            | 4                | -3                     | 289            | 37                 | 37                   | 48                  | 411                      | 721                         | -310                     |
| 2020-2021 | 2            | 5                | -3                     | 339            | 35                 | 33                   | 17                  | 424                      | 621                         | -197                     |
| Average   | 2            | 5                | -3                     | 485            | 75                 | 34                   | 29                  | 624                      | 784                         | -160                     |